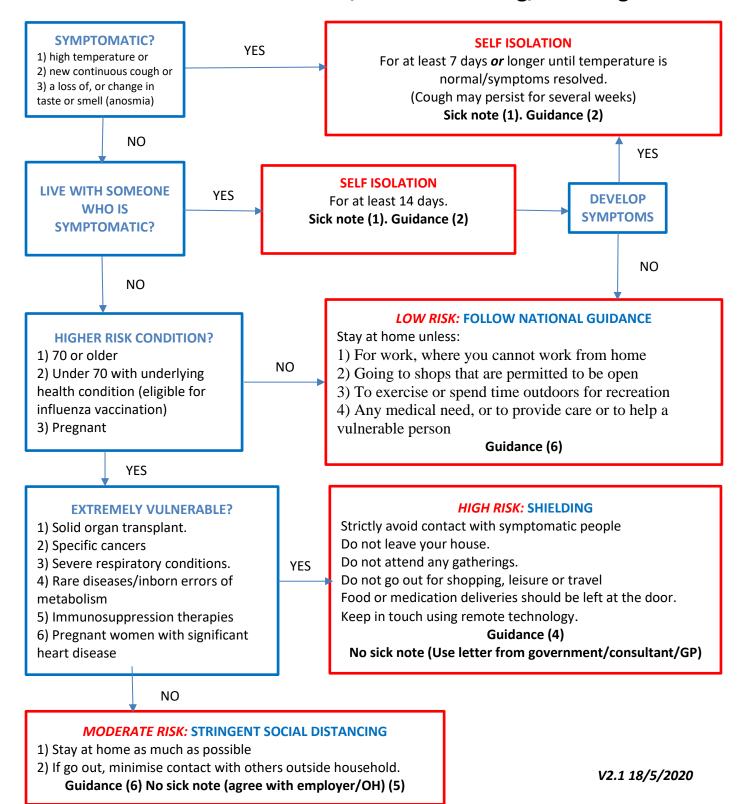

## **COVID19: Self Isolation/Social Distancing/Shielding**

## **REFERENCES**

- 1) <a href="https://111.nhs.uk/isolation-note/">https://111.nhs.uk/isolation-note/</a>
- 2) <a href="https://www.nhs.uk/conditions/coronavirus-covid-19/self-isolation-advice/">https://www.nhs.uk/conditions/coronavirus-covid-19/self-isolation-advice/</a>
- 3) <a href="https://www.gov.uk/government/publications/covid-19-guidance-on-social-distancing-and-for-vulnerable-people/guidance-on-social-distancing-for-everyone-in-the-uk-and-protecting-older-people-and-vulnerable-adults">https://www.gov.uk/government/publications/covid-19-guidance-on-social-distancing-and-for-vulnerable-people/guidance-on-social-distancing-for-everyone-in-the-uk-and-protecting-older-people-and-vulnerable-adults</a>
- **4)** https://www.gov.uk/government/publications/guidance-on-shielding-and-protecting-extremely-vulnerable-persons-from-covid-19/guidance-on-shielding-and-protecting-extremely-vulnerable-persons-from-covid-19
- 5) <a href="https://www.gov.uk/government/publications/guidance-to-employers-and-businesses-about-covid-19/guidance-for-employers-and-businesses-on-coronavirus-covid-19">https://www.gov.uk/government/publications/guidance-to-employers-and-businesses-about-covid-19/guidance-for-employers-and-businesses-on-coronavirus-covid-19</a>
- $\textbf{6)} \ \underline{\text{https://www.gov.uk/government/publications/staying-alert-and-safe-social-distancing/staying-alert-and-safe-social-distancing/staying-alert-and-safe-social-distancing/staying-alert-and-safe-social-distancing/staying-alert-and-safe-social-distancing/staying-alert-and-safe-social-distancing/staying-alert-and-safe-social-distancing/staying-alert-and-safe-social-distancing/staying-alert-and-safe-social-distancing/staying-alert-and-safe-social-distancing/staying-alert-and-safe-social-distancing/staying-alert-and-safe-social-distancing/staying-alert-and-safe-social-distancing/staying-alert-and-safe-social-distancing/staying-alert-and-safe-social-distancing/staying-alert-and-safe-social-distancing/staying-alert-and-safe-social-distancing/staying-alert-and-safe-social-distancing/staying-alert-and-safe-social-distancing/staying-alert-and-safe-social-distancing/staying-alert-and-safe-social-distancing/staying-alert-and-safe-social-distancing/staying-alert-and-safe-social-distancing/staying-alert-and-safe-social-distancing/staying-alert-and-safe-social-distancing/staying-alert-and-safe-social-distancing/staying-alert-and-safe-social-distancing/staying-alert-and-safe-social-distancing/staying-alert-and-safe-social-distancing/staying-alert-and-safe-social-distancing/staying-alert-and-safe-social-distancing/staying-alert-and-safe-social-distancing/staying-alert-and-safe-social-distancing/staying-alert-and-safe-social-distancing/staying-alert-and-safe-social-distancing/staying-alert-and-safe-social-distancing/staying-alert-and-safe-social-distancing/staying-alert-and-safe-social-distancing/staying-alert-and-safe-social-distancing/staying-alert-and-safe-social-distancing/staying-alert-and-safe-social-distancing/staying-alert-and-safe-social-distancing/staying-alert-and-safe-social-distancing/staying-alert-and-safe-social-distancing/staying-alert-and-safe-social-distancing/staying-alert-and-safe-social-distancing/staying-alert-and-safe-social-distancing/staying-alert-and-safe-social-distancing/staying-alert-and-sa$